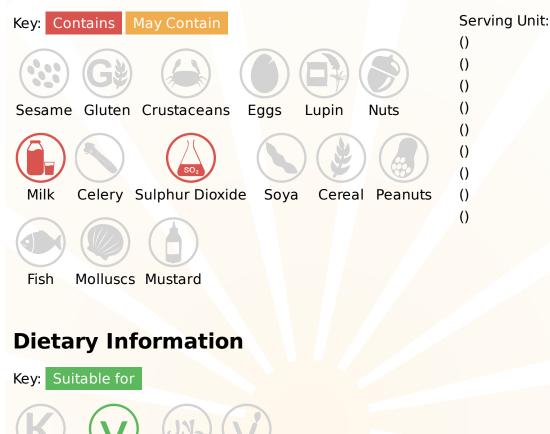

## Jersey Dairy Gold Dairy Ice Cream Mix - Information

TFS Product Code:020712Suppliers Product Code:Information Last Updated:Date Produced:17/05/2024

**Allergy Information** 

## Ingredients

Jersey skimmed MILK (58%), Jersey cream (MILK) (16%), Jersey skimmed MILK concentrate (12%), Sugar (12%), Glucose (1%), Emulsifier / stabiliser (Mono- and Di-glycerides of fatty acids, Cellulose Gum, Guar Gum, Carrageenan, Sodium Alginate, Locust Bean Gum), Vanilla Flavouring, Colour (Annatto)