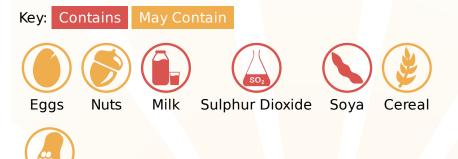

#### **Allergy Information**

## Ingredients

White Chocolate with Sweetener (23%) (Sweetener: Maltitol; Cocoa Butter, Whole MILK Powder, Emulsifier: SOY Lecithin; Vanilla), Protein Blend (Calcium Caseinate (MILK) MILK Protein Isolate, Whey Protein Isolate (MILK)), Bulking Agent: Polydextrose, Hydrolysed Beef Gelatine, Humectant: Glycerol, SOY Protein, SOY Oil, Palm Fat, Sweetener: Xylitol, Sucralose, Skimmed MILK Powder, Low Fat Cocoa, Cream Powder (MILK), Tapioca Starch, Salt, Emulsifier: Citric Acid Ester, Vanilla, Flavouring (MILK), Sunflower Oil, Colours: Beta Carotene, Titanium Dioxide