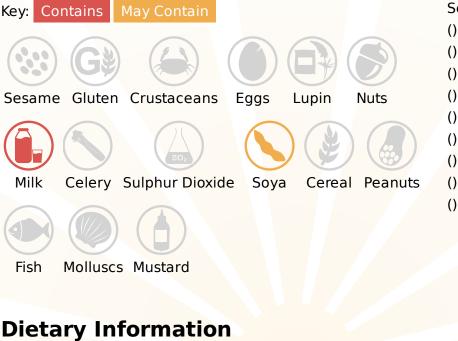

**Allergy Information** 

## Ingredients

Water, Double Cream (MILK) (12%), Sugar, Buttermilk Powder (MILK), Dextrose, Dried Whey Powder (MILK), Skimmed MILK Powder, Freeze Dried Strawberries (0.8%), Emulsifiers (Propylene Glycol Esters Of Fatty Acids, Mono- And Diglycerides Of Fatty Acids), Stabilisers (Locust Bean Gum, Guar Gum), Natural Flavouring, Colour (Beetroot Red).