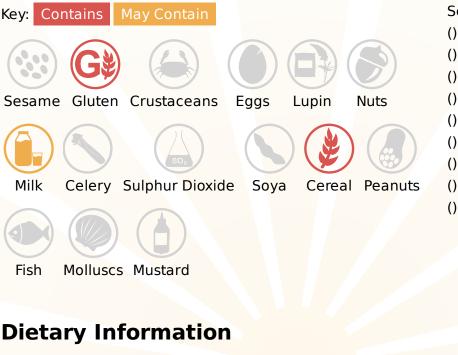

**Allergy Information** 

### Ingredients

WHEAT flour, water, yeast, WHEAT GLUTEN, dextrose, salt, deactivated yeast, flour treatment agent (E300)