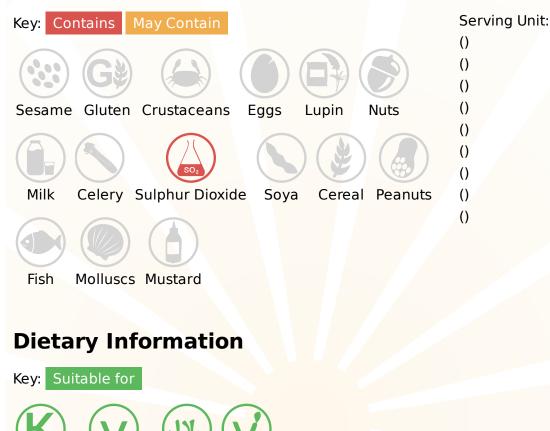

## **CCEP Monster Energy 'The Doctor' Drink - - Information**

TFS Product Code: 024609 Suppliers Product Code: Information Last Updated: Date Produced: 19/05/2024

**Allergy Information** 

> Registered Office: Nelsons Yard, South Denes Road, Great Yarmouth, NR30 3PR, England Company No: 07107278 VAT No: GB 986 0801 93 Directors: E. Thompson, R. Thompson, T. Thompson

Kosher Vegetarian Halal