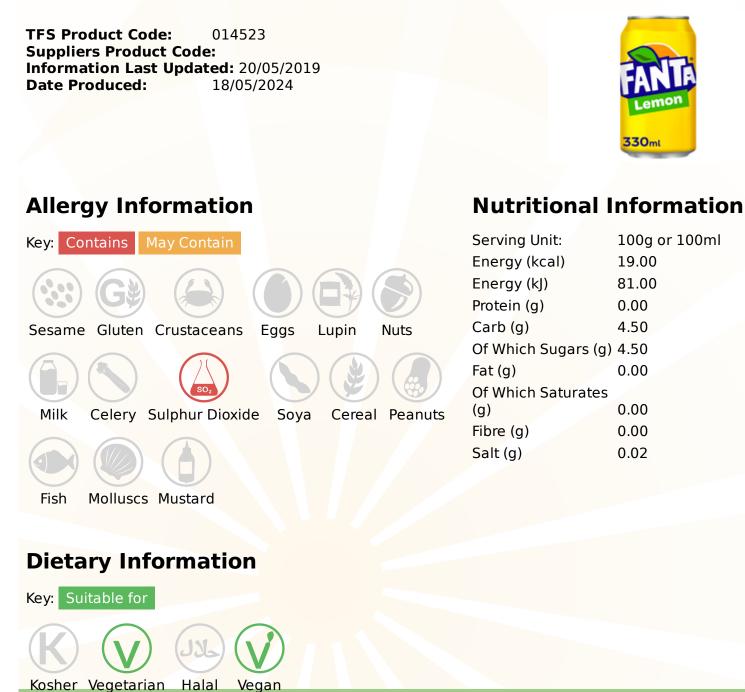

## **CCEP Fanta Icy Lemon Can - GB - Information**

TFS Product Code: 014523 Suppliers Product Code: Information Last Updated: 20/05/2019 Date Produced: 18/05/2024