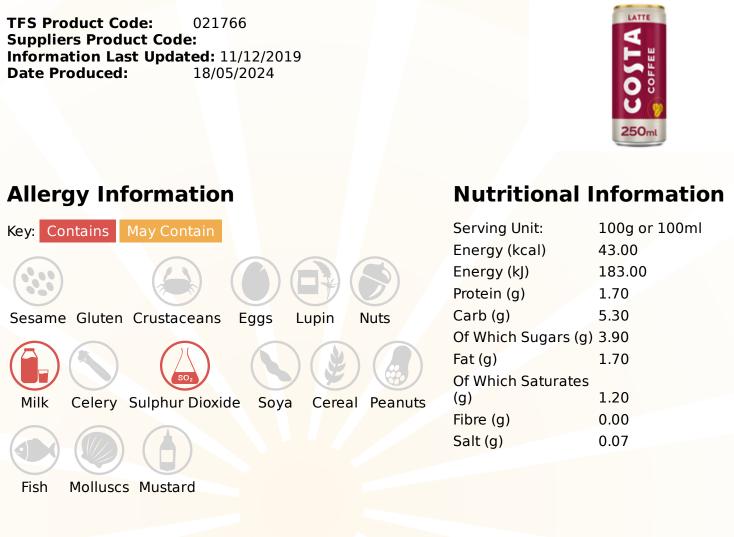

### **CCEP Costa - Latte Can - Information**

TFS Product Code: 021766 Suppliers Product Code: Information Last Updated: 11/12/2019 Date Produced: 18/05/2024

## Ingredients

Coffee (Water, Coffee Extract) (49%), MILK (3.5% Fat) (48%), Sugar, Acidity Regulators (Potassium Bicarbonate, Potassium Citrate), Stabilisers (Cellulose, Carboxy Methyl Cellulose, Carrageenan), Natural Flavourings