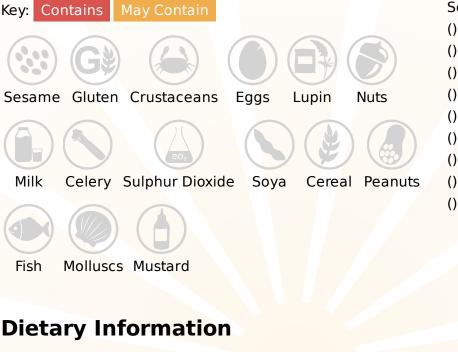

Thompsons Food Service Ltd. 26 - 28 Southgates Road Great Yarmouth Norfolk NR30 3LL



Tel: 01493 249649 Fax: 0845 051 8772 E-Mail: accounts@tfsltd.co.uk Web: www.tfsltd.co.uk

#### Caterers Pride Pizza Cut Pineapple Pieces In Syrup -Information

Pineapple Pieces Pizza Cut in Light Syrup 3.035kg

**TFS Product Code:** 012084 **Suppliers Product Code:** Information Last Updated: 20/05/2019 Date Produced: 12/05/2024

**Allergy Information** 



# Nutritional Information



Vegan

Serving Unit:

()

()

()

()

#### Please Note: This information has been supplied by manufacturers and other third parties to Thompsons Food Service Ltd. Whilst we take steps to ensure the information is correct and regularly updated, we give no warranty and no guarantee to the accuracy of this information. Product information and ingredients may change; please always read product labels carefully in addition to this document for accuracy. Please also consider changes to ingredients when products have been substituted.

Registered Office: 7 Church Plain, Great Yarmouth, Norfolk, NR30 1PL, England Company No: 07107278 VAT No: GB 986 0801 93 Directors: E. Thompson, R. Thompson, T. Thompson

Kosher Vegetarian Halal

Key: Suitable for



## Caterers Pride Pizza Cut Pineapple Pieces