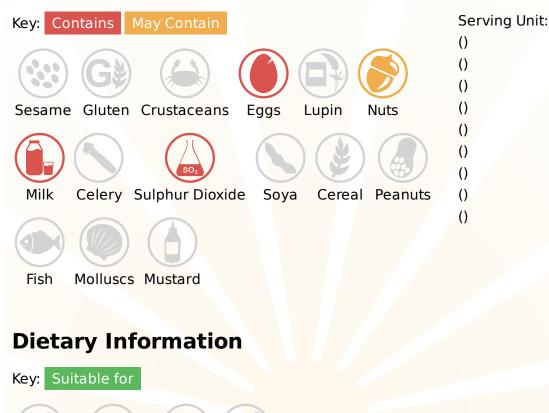

### Ingredients

Reconstituted skimmed MILK, glucose-fructose syrup, sugar, water, coconut fat, cherries (4.5%), EGG yolk, skimmed MILK powder or concentrate, whey solids (MILK), glucose syrup, stabilisers (sodium alginate, locust bean gum), emulsifier (mono- and diglycerides of fatty acids), flavourings, acidity regulator (malic acid), colours (carotenes, anthocyanins).