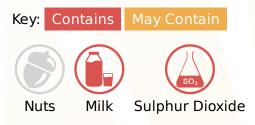

# Allergy Information

# Ingredients

MILK, Sugar, Cocoa Butter, Cocoa Mass, Whey Powder (from MILK), Vegetable Fats (Palm, Shea), Emulsifier (E442), Flavourings, Milk Solids 14 % minimum, Cocoa Solids 25 % minimum, Contains Vegetable Fats in addition to Cocoa Butter