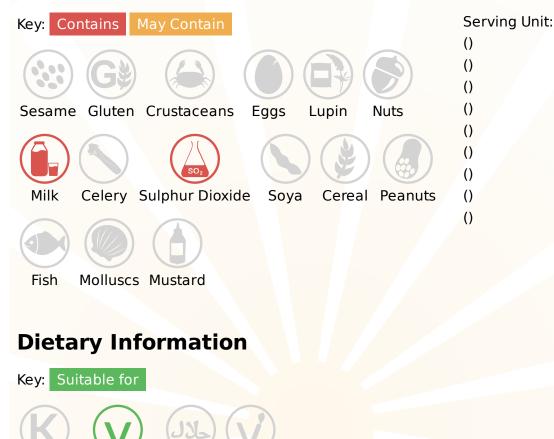

> Registered Office: Nelsons Yard, South Denes Road, Great Yarmouth, NR30 3PR, England Company No: 07107278 VAT No: GB 986 0801 93 Directors: E. Thompson, R. Thompson, T. Thompson

Kosher Vegetarian Halal

### Ingredients

Whole MILK, Double Cream (MILK), Sugar, Salted Caramel Sauce (7%) [Water, Sugar, Glucose Fructose Syrup, Sweetened Condensed Skimmed MILK, Invert Sugar, Unsalted Butter (MILK), Stabiliser: Cornflour. Sea Salt, Colour: Burnt Sugar Syrup. Gelling Agent: Pectin. Flavouring], Fudge Pieces (5%) [Sugar, Glucose Syrup, Sweetened Condensed MILK (MILK, Sugar, Lactose (MILK)), Palm Oil, Fondant Icing (Sugar, Dried Glucose Syrup), Water, Palm Stearin, Butter (MILK), Humectant: Glycerol. Dextrose Monohydrated, Maize Starch, Salt, Emulsifier: Mono- and Diglycerides of Fatty Acids.], BUTTERMILK Powder, Flavourings, Colour: Caramelised Sugar Syrup. Salt, Emulsifier: Mono- and Diglycerides of Fatty Acids. Stabilisers: Sodium Alginate, Guar Gum.