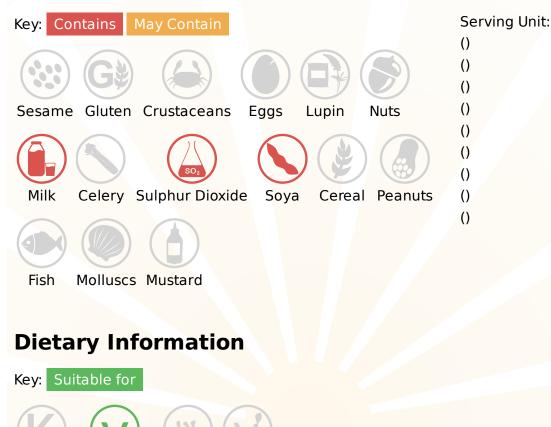

### Ingredients

Whole MILK, Double Cream (MILK), Sugar, Dark Chocolate Shavings (8%) [Sugar, Cocoa Mass, Cocoa Butter, Emulsifier (SOYA Lecithin), Flavouring], Chocolate Sauce (5%) [Glucose Fructose Syrup, Glucose Syrup, Water, Dark Chocolate (Cocoa Mass, Sugar, Cocoa Butter, Emulsifier (SOYA Lecithin), Flavouring), Sweetened Condensed MILK (MILK, Sugar), Fat Reduced Cocoa Powder, Stabiliser (Modified Starch)], Fat Reduced Cocoa Powder, BUTTERMILK Powder, Emulsifier (Mono- and Diglycerides of Fatty Acids), Stabilisers (Sodium Alginate, Guar Gum), Flavourings.